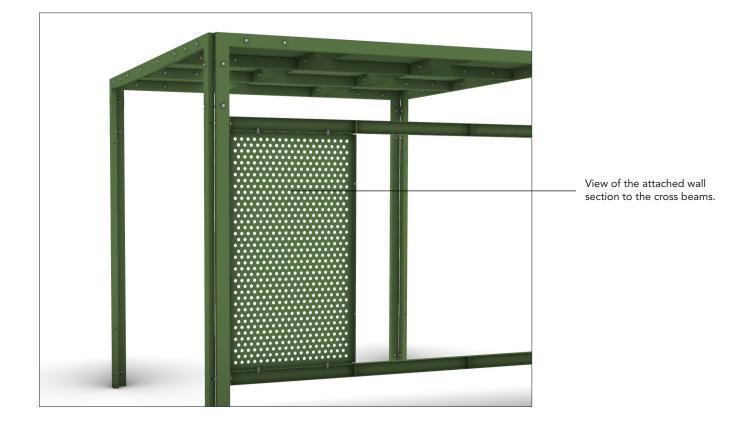

Connect the sides of each cross beam to the posts of the pergola. Use the longer M10 bolts, nuts and washers.

The position of the cross beams after attachment to the posts.

03.

Place a wall section between the cross beams. Fasten with the short M10 bolts, nuts and washers. 2 bolts to the top cross beam and 2 bolts to the bottom cross beam.