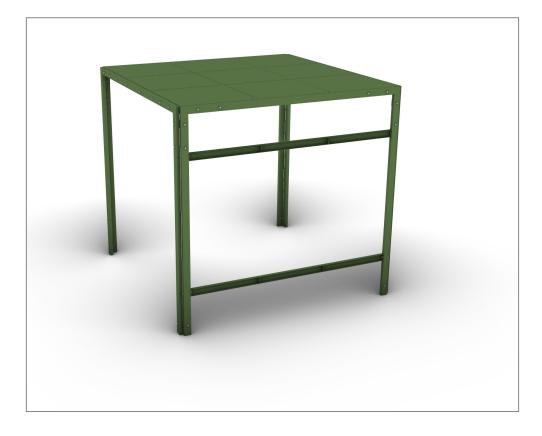

View of the 4 sides attached.

LAGERSTRÖM BALLOTA Planter box Mounting instructions

LAGERSTRÖM BALLOTA Planter box Mounting instructions