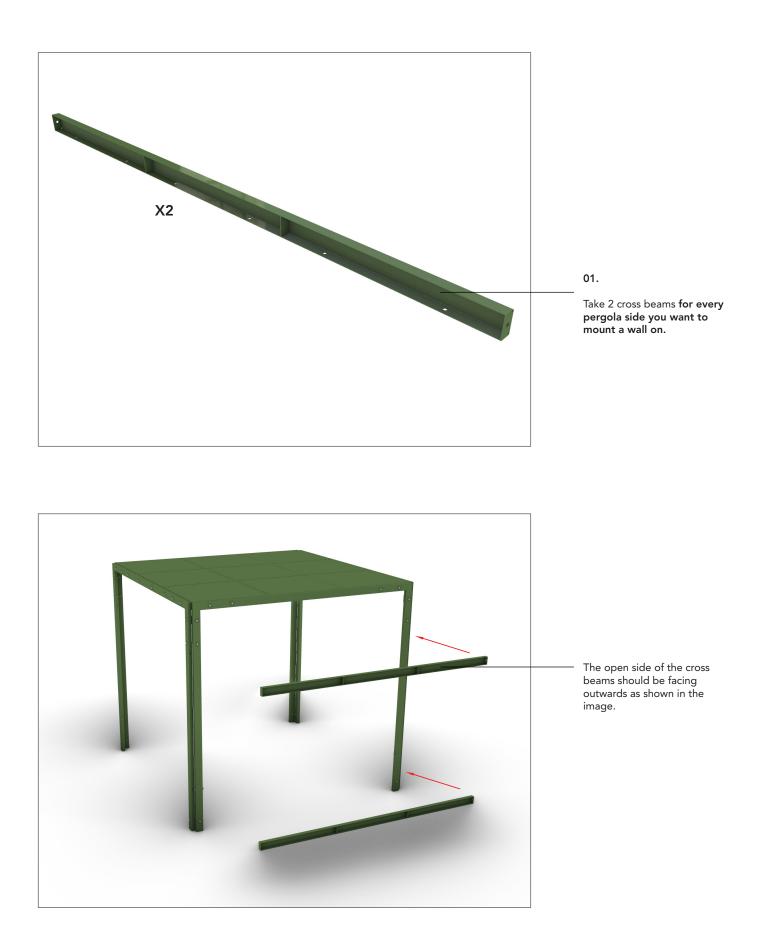

Connect the sides of each cross beam to the posts of the pergola. Use the longer M10 bolts, nuts and washers.



The position of the cross beams after attachment to the posts.



03.

Place a wall section between the cross beams. Fasten with the short M10 bolts, nuts and washers. 2 bolts to the top cross beam and 2 bolts to the bottom cross beam.







04.

Place the additional wall sections next to the mounted first section. Fasten with the short M10 bolts to the cross beams.

05.

Connect the wall sections to each other with 4 short M10 bolts.



LAGERSTRÖM BALLOTA Planter box Mounting instructions







View of the 4 sides attached.

LAGERSTRÖM BALLOTA Planter box Mounting instructions





LAGERSTRÖM BALLOTA Planter box Mounting instructions