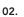

Connect the sides of each cross beam to the posts of the pergola. Use the longer M10 bolts, nuts and washers.

The position of the cross beams after attachment to the posts.

03.

Place a wall section between the cross beams. Fasten with the short M10 bolts, nuts and washers. 2 bolts to the top cross beam and 2 bolts to the bottom cross beam.