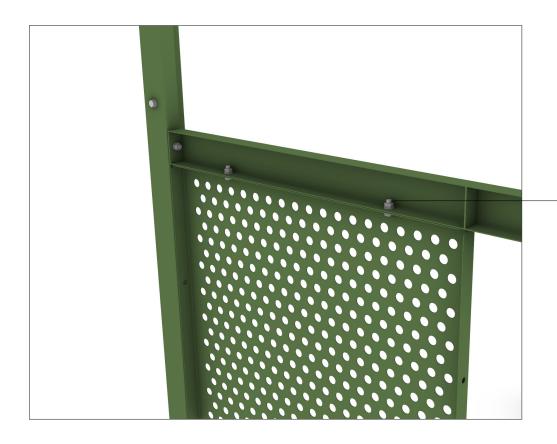

Connect the sides of each cross beam to the posts of the pergola. Use the longer M10 bolts, nuts and washers.

The position of the cross beams after attachment to the posts.

03.

Place a wall section between the cross beams. Fasten with the short M10 bolts, nuts and washers. 2 bolts to the top cross beam and 2 bolts to the bottom cross beam.