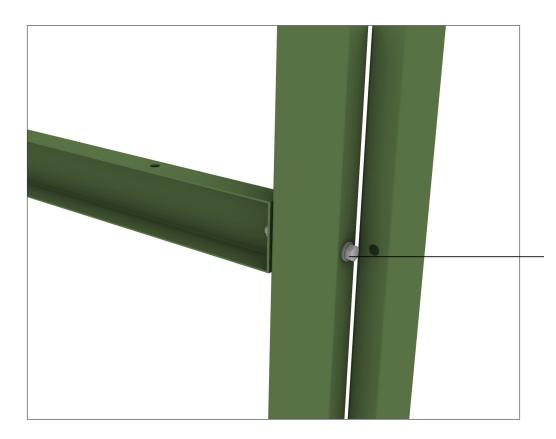

Connect the sides of each cross beam to the posts of the pergola. Use the longer M10 bolts, nuts and washers.



The position of the cross beams after attachment to the posts.



03.

Place a wall section between the cross beams. Fasten with the short M10 bolts, nuts and washers. 2 bolts to the top cross beam and 2 bolts to the bottom cross beam.







04.

Place the additional wall sections next to the mounted first section. Fasten with the short M10 bolts to the cross beams.

05.

Connect the wall sections to each other with 4 short M10 bolts.



LAGERSTRÖM BALLOTA Planter box Mounting instructions







View of the 4 sides attached.

LAGERSTRÖM BALLOTA Planter box Mounting instructions





LAGERSTRÖM BALLOTA Planter box Mounting instructions