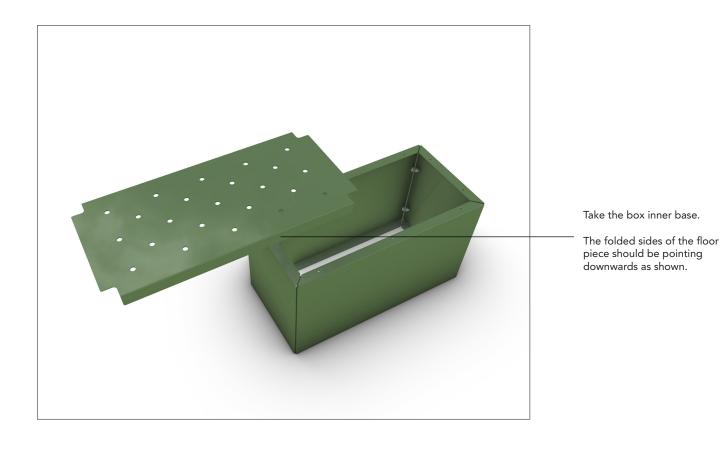

Connect the sides of each cross beam to the posts of the pergola. Use the longer M10 bolts, nuts and washers.



The position of the cross beams after attachment to the posts.



03.

Place a wall section between the cross beams. Fasten with the short M10 bolts, nuts and washers. 2 bolts to the top cross beam and 2 bolts to the bottom cross beam.







04.

Place the additional wall sections next to the mounted first section. Fasten with the short M10 bolts to the cross beams.

05.

Connect the wall sections to each other with 4 short M10 bolts.



LAGERSTRÖM BALLOTA Planter box Mounting instructions







View of the 4 sides attached.

LAGERSTRÖM BALLOTA Planter box Mounting instructions





LAGERSTRÖM BALLOTA Planter box Mounting instructions