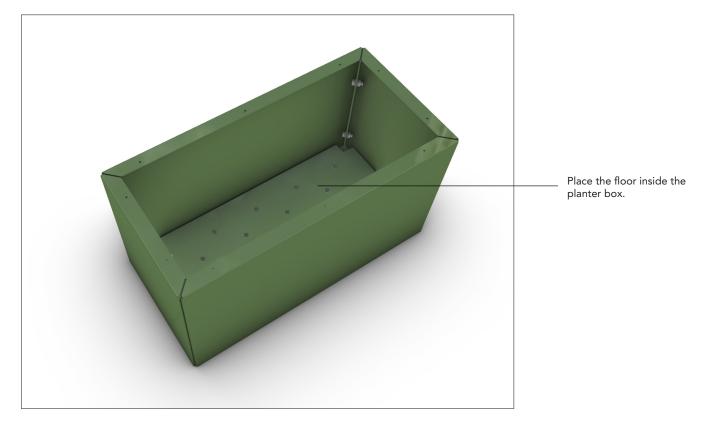

Connect the sides of each cross beam to the posts of the pergola. Use the longer M10 bolts, nuts and washers.



The position of the cross beams after attachment to the posts.



03.

Place a wall section between the cross beams. Fasten with the short M10 bolts, nuts and washers. 2 bolts to the top cross beam and 2 bolts to the bottom cross beam.







04.

Place the additional wall sections next to the mounted first section. Fasten with the short M10 bolts to the cross beams.

05.

Connect the wall sections to each other with 4 short M10 bolts.



LAGERSTRÖM BALLOTA Planter box Mounting instructions







View of the 4 sides attached.

LAGERSTRÖM BALLOTA Planter box Mounting instructions





LAGERSTRÖM BALLOTA Planter box Mounting instructions