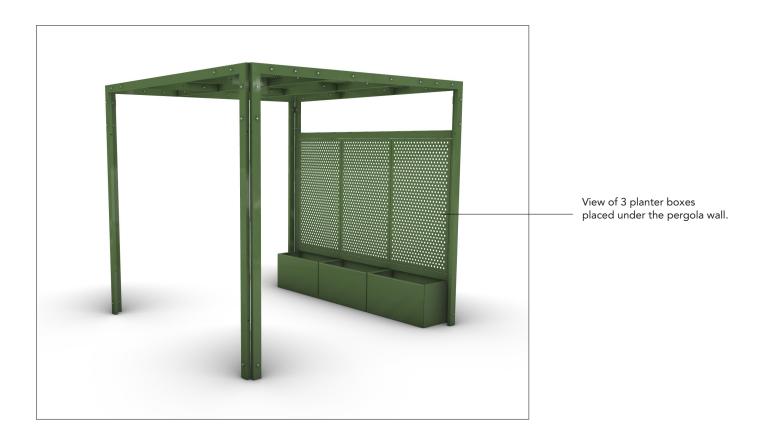

Connect the sides of each cross beam to the posts of the pergola. Use the longer M10 bolts, nuts and washers.



The position of the cross beams after attachment to the posts.



03.

Place a wall section between the cross beams. Fasten with the short M10 bolts, nuts and washers. 2 bolts to the top cross beam and 2 bolts to the bottom cross beam.







04.

Place the additional wall sections next to the mounted first section. Fasten with the short M10 bolts to the cross beams.

05.

Connect the wall sections to each other with 4 short M10 bolts.



LAGERSTRÖM BALLOTA Planter box Mounting instructions







View of the 4 sides attached.

LAGERSTRÖM BALLOTA Planter box Mounting instructions





LAGERSTRÖM BALLOTA Planter box Mounting instructions