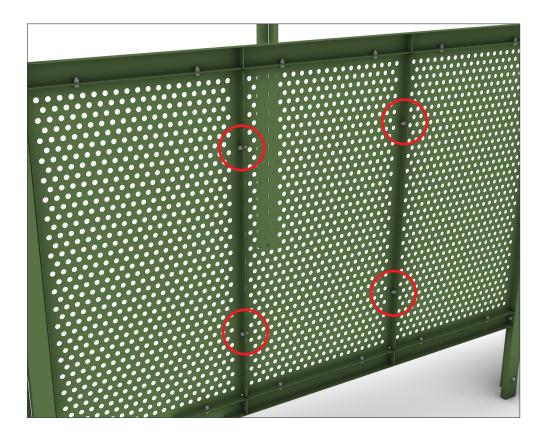

04.

Place the additional wall sections next to the mounted first section. Fasten with the short M10 bolts to the cross beams.

05.

Connect the wall sections to each other with 4 short M10 bolts.

LAGERSTRÖM BALLOTA Planter box Mounting instructions