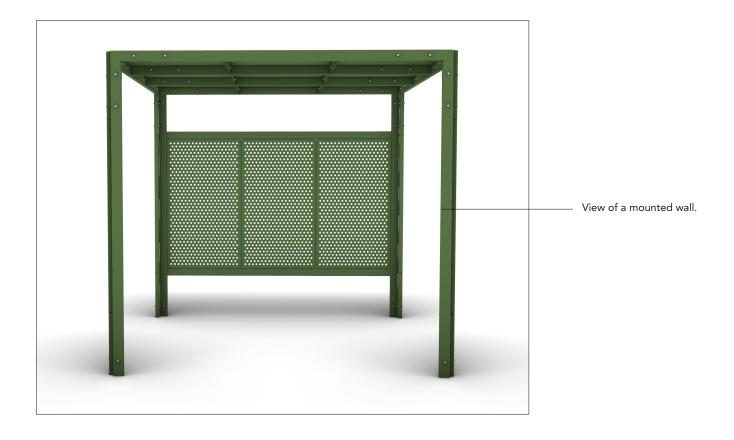

Connect the sides of each cross beam to the posts of the pergola. Use the longer M10 bolts, nuts and washers.

The position of the cross beams after attachment to the posts.

03.

Place a wall section between the cross beams. Fasten with the short M10 bolts, nuts and washers. 2 bolts to the top cross beam and 2 bolts to the bottom cross beam.

04.

Place the additional wall sections next to the mounted first section. Fasten with the short M10 bolts to the cross beams.

05.

Connect the wall sections to each other with 4 short M10 bolts.

LAGERSTRÖM BALLOTA Planter box Mounting instructions