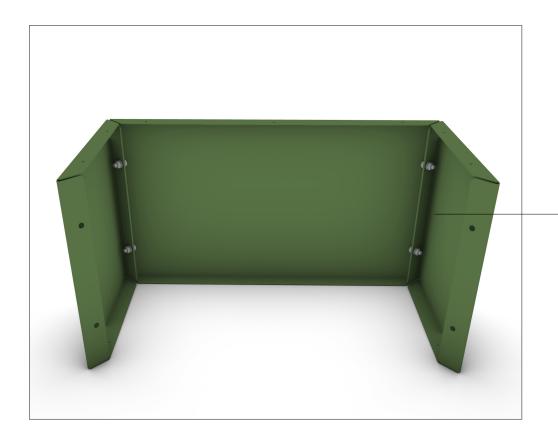

View of the 4 sides attached.

LAGERSTRÖM BALLOTA Planter box Mounting instructions

LAGERSTRÖM BALLOTA Planter box Mounting instructions