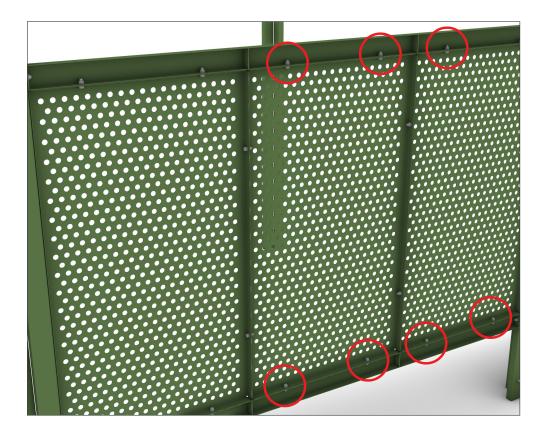

04.

Place the additional wall sections next to the mounted first section. Fasten with the short M10 bolts to the cross beams.

05.

Connect the wall sections to each other with 4 short M10 bolts.

LAGERSTRÖM BALLOTA Planter box Mounting instructions