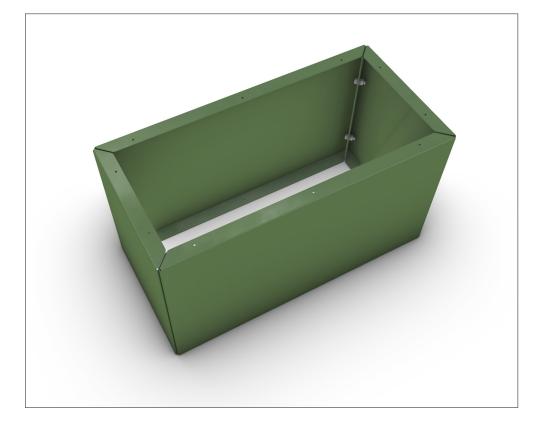

View of the 4 sides attached.

LAGERSTRÖM BALLOTA Planter box Mounting instructions

LAGERSTRÖM BALLOTA Planter box Mounting instructions